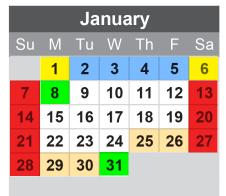

# 2024 Calendar

Jan 1st- Public Holiday (New Years) Jan 2nd-5th- Christmas Holiday Break Jan 6th- Public Holiday (Epiphany)

Jan 31st- PD Day for Staff (no classes)

### Coming up this month...

Jan 8th- PD Day for Staff (no classes) Jan 9th- Back to School/Classes Resume Jan 25th-26th, 29th-30th- Exam Days (HS)