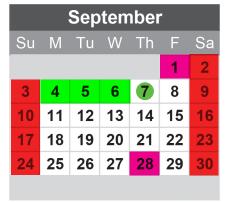

#### Coming up this month...

Sept 1st- New Student Orientation day Sept 4th-6th- PD Day for Staff (no classes) Sept 7th- Start of School/Beginning of First

Sept 28th- Curriculum Night

| October |    |    |    |    |    |    |  |  |
|---------|----|----|----|----|----|----|--|--|
| Su      | M  | Tu | W  | Th | F  | S  |  |  |
| 1       | 2  | 3  | 4  | 5  | 6  | 7  |  |  |
| 8       | 9  | 10 | 11 | 12 | 13 | 14 |  |  |
| 15      | 16 | 17 | 18 | 19 | 20 | 2  |  |  |
| 22      | 23 | 24 | 25 | 26 | 27 | 28 |  |  |
| 29      | 30 | 31 |    |    |    |    |  |  |
|         |    |    |    |    |    |    |  |  |