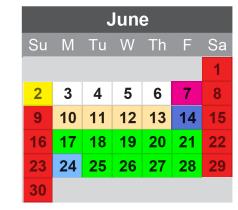

#### Coming up this month...

Jun 2nd- Public Holiday (Italian Republic Day)

Jun 3rd- Back to School/Classes Resume

Jun 7th- Grade 5 End of Elementary Celebration

Jun 10th-13th- Exam Days (HS)

Jun 14th- Grade 8 & 12 Graduation

Jun 17th-21st, 25th-28th- PD Day for Staff (no classes)

Jun 24th- Holiday Break Day