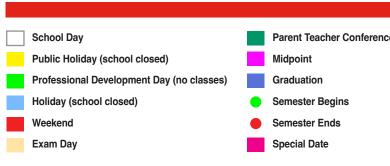

# Legend

### Legend

School Day Public Holiday (school closed) Professional Development Day (no classes) Holiday (school closed) Weekend Exam Day

Parent Teacher Conference Midpoint Graduation Semester Begins Semester Ends Special Date