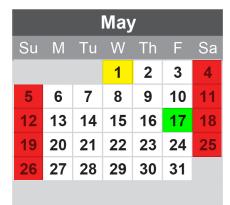

#### Coming up this month...

May 1st- Public Holiday (Labor Day) May 2nd- Back to School/Classes Resume May 17th- PD Day for Staff (no classes) May 20th- Back to School/Classes Resume