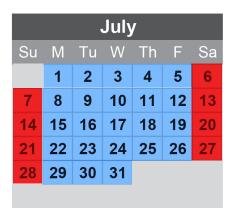

#### Coming up this month...

July 1st-31st Summer Holiday Break

| August |                  |    |    |    |    |    |  |  |
|--------|------------------|----|----|----|----|----|--|--|
| Su     | Su M Tu W Th F S |    |    |    |    |    |  |  |
|        |                  |    |    | 1  | 2  | 3  |  |  |
| 4      | 5                | 6  | 7  | 8  | 9  | 10 |  |  |
| 11     | 12               | 13 | 14 | 15 | 16 | 17 |  |  |
| 18     | 19               | 20 | 21 | 22 | 23 | 24 |  |  |
| 25     | 26               | 27 | 28 | 29 | 30 | 31 |  |  |
|        |                  |    |    |    |    |    |  |  |