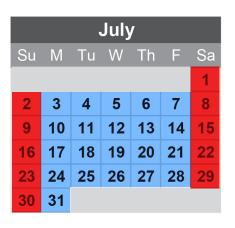

#### Coming up this month...

July 3rd-31st- Summer Holiday Break

| August |    |    |    |    |    |    |  |  |  |
|--------|----|----|----|----|----|----|--|--|--|
| Su     | М  | Tu | F  | Sa |    |    |  |  |  |
|        |    | 1  | 2  | 3  | 4  | 5  |  |  |  |
| 6      | 7  | 8  | 9  | 10 | 11 | 12 |  |  |  |
| 13     | 14 | 15 | 16 | 17 | 18 | 19 |  |  |  |
| 20     | 21 | 22 | 23 | 24 | 25 | 26 |  |  |  |
| 27     | 28 | 29 | 30 | 31 |    |    |  |  |  |
|        |    |    |    |    |    |    |  |  |  |