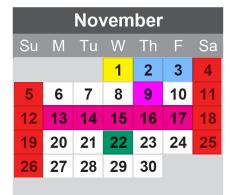

#### Coming up this month...

Nov 1st- Public Holiday (All Saints) Nov 2nd-3rd- Fall Holiday Break (continued) Nov 6th- Back to School/Classes Resume Nov 9th- Midpoint Nov 13th-17th- Antibullying week Nov 22nd- Parent/Teacher Conferences (JS/MS/HS)